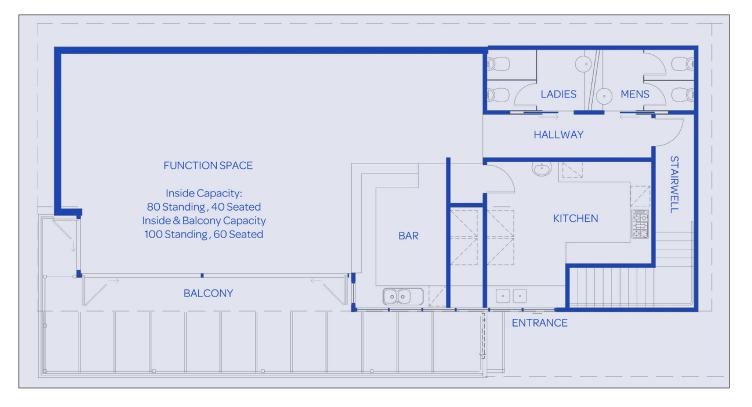

### Floor Plan

The layout of the function area at Half Moon Bay SLSC is pictured above.