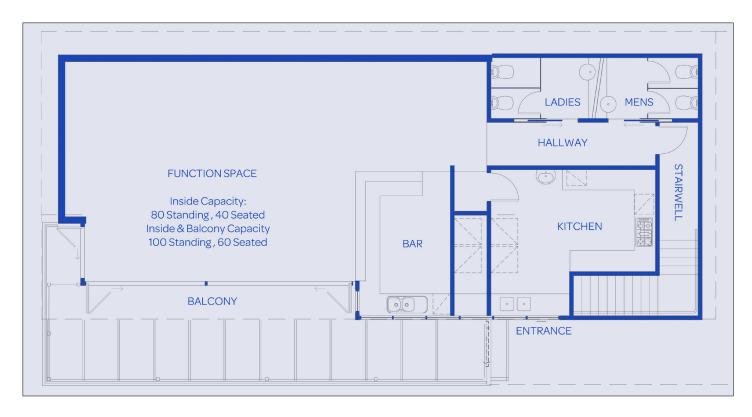

### Floor Plan

The layout of the function area at Half Moon Bay SLSC is pictured above.