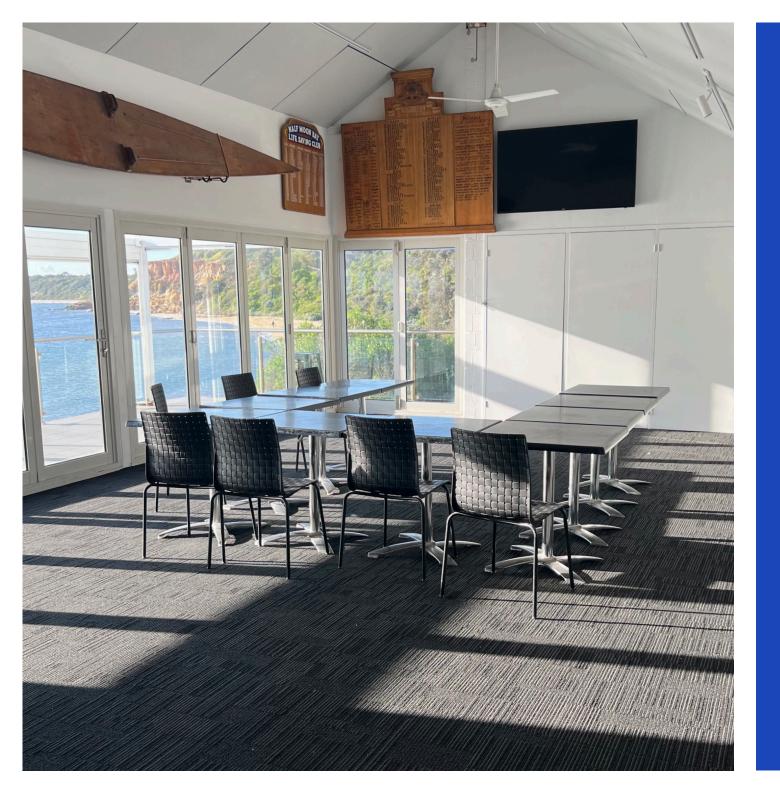

# **Room Hire Only**

Our function room is available for casual hire and can accommodate up to 40 people in a classroom or boardroom setting with more in a theatre setting.

Complete with tables, chairs, and a TV to connect your own laptop. Hire the room from just an hour to a whole day.

### **Venue Inclusions**

On hand we have:

3 Tall Long Tables 16 Tall Stools 10 Tables 50 Chairs

Venue setup is the responsibility of the hirer.

The club can offer a set up service charged at \$100 per hour or part there of by prior arrangement.

## Facility and Furniture

On hand we have:

3 Tall Long Tables 16 Tall Stools 10 Tables 50 Chairs

Venue setup is the responsibility of the hirer.

The club can offer a set up service charged at \$100 per hour or part there of by prior arrangement.