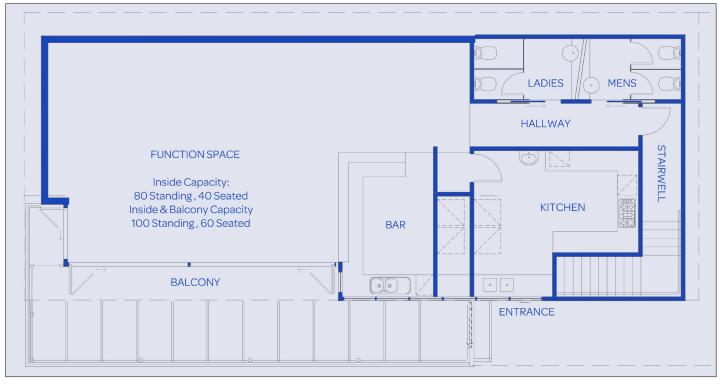

### Floor Plan

The layout of the function area at Half Moon Bay SLSC is pictured above.