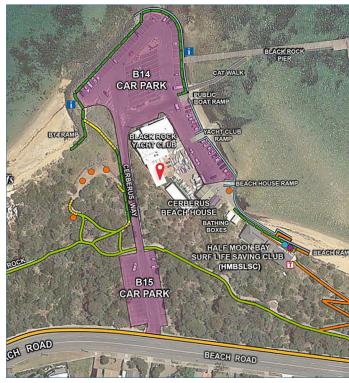

### How to get to HMBSLSC

Half Moon Bay SLSC is located at 26 Cerberus Way, Black Rock VIC 3193.

The map above shows shaded pink car parking areas.

There is ample parking available. Bayside residents can park free by displaying their permit, minimal charges apply for

# Transport & Parking

Taxi 13 CABS and UBER
Forshore: Permit Parking & Paid Parking options
Beach Road & Side Streets, then you can walk down