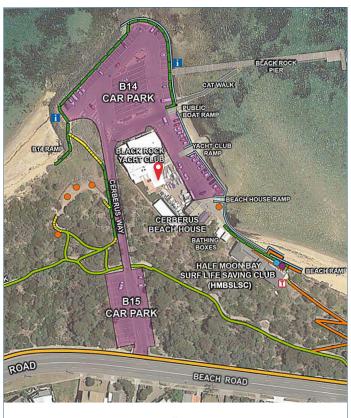

#### How to get to

Half Moon Bay SLSC is located at 26 Cerberus Way, Black Rock VIC 3193.

The map above shows shaded pink car parking areas.

There is ample parking available. Bayside residents can park free by displaying their permit, minimal charges apply for others to park.

## Transport & Parking

Taxi 13CABS and UBER
Forshore: Permit Parking & Paid Parking options
Beach Road & Side Streets, then you can walk down

#### Delivery of Goods to the Club

Access is available through the B15 and B14 carpark. We can arrange to move a bollard to gain closer access to the building otherwise we have a trolley for heavier items to be moved in and out of the bulding.

Long term parking is not available here and once vehicles are unloaded they must be relocated to the B14 or B15 carpark.