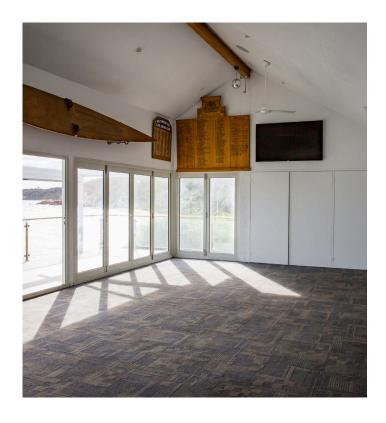

#### **Functions**

The HMB Function Space is located in Black Rock, Melbourne and offers stunning views of the Port Phillip Bay, nestled in the Red Bluff Cliffs.

It's perfect for bespoke weddings, engagements, birthdays, parties, celebration of life events and corporate events.

Our function space allows us to host events from Christmas parties weddings, engagements, life celebrations, birthdays, meetings & conferences.

Inside Capacity: -80 Standing, 40 Seated
Inside & Balcony Capacity -100 Standing, 60 Seated

#### **Venue Inclusions**

Venue access by prior arrangement.

Tables, chairs and the deck are included.

You can arrange for your own furniture to be delivered and removed upon arrangement.

On hand we have: 3 Tall Long Tables 16 Tall Stools 10 Tables, 50 Chairs